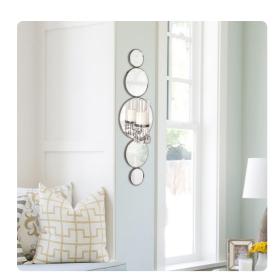

## Accessories

This wall sconce features gradating mirrored disks. The larges central disk holds a stainless steel candle holder. From the holder hang crystal chandelier drops. Comes with a glass hurricane cover. Holds up to a 3 pillar candle (not included). On its own or in multiples, the sconce is a perfect focal point for an entryway, bathroom, bedroom or any room in your home. D-rings are affixed to the back of the mirror so it is ready to hang right out of the box! The mirrored glass on this piece has a bevel adding to its beauty and style. For added sturdiness, the frame is made from wood and glass.

## **Specifications**

Height 31H Material Wood / Glass Width 10W Shape Rectangle Weight 10 Finish Mirror Package Dimensions 37 x 16 x 7

https://www.mdcwall.com/go/sku/MHE99042