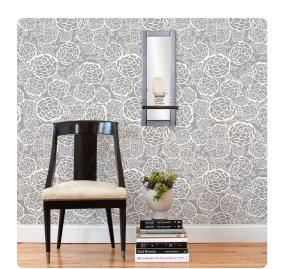

## Accessories

Our Emerson Mirror is a 2 in 1! It is a mirror and it is a candle sconce. It's tall rectangular frame is mirrored with an ice blue mirrored border. It then has a shelf that holds a glass candle holder. Holder fits up to a 3 pillar candle. Each mirrored panel is beveled adding to its beauty and style. Mirrored sconces offer the most amazing displays of light and reflection. It amplifies the light of the candle setting a relaxing, romantic vibe throughout your home.