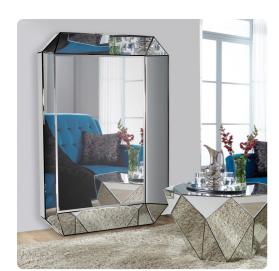

## Mirrors MHE99016 – Sybil Mirror

## Mirrors

The Sybil Mirror is a grand piece. Topping out at 54 x 72 it commands any room that it is in. The concaved frame is octagonal in shape and is mirrored offering the most amazing reflections of light and color. Each mirrored panel has a small bevel adding to its style and beauty. It is a perfect focal point for an entryway, dining room, bedroom or any room in your home. Make any room look instantly larger simply by adding the Sybil Mirror to its design.