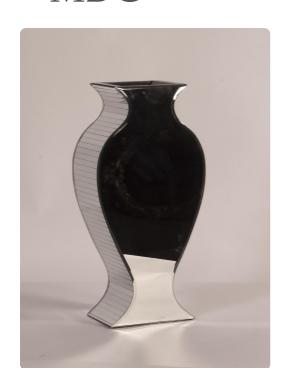

## Accessories

This mirrored vase is simple, yet elegant and full of style. It features a curvy shape with beveled mirrors on the front and back surface. The sides are composed of small mirrored panels. This vase looks great on its own or paired with the larger size. Make your floral arrangement look even fuller with a mirrored vase! The reflections will make it look like you have twice as many stems as you do!