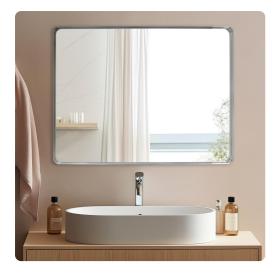

# Mirrors MHE94169 – Steele Polished Silver Mirror

#### Mirrors

With the idea that less is more, our Steele Mirror features a simple mirror trimmed in a flat, shadow box styled stainless steel frame in a polished silver. D Rings are affixed to the back of the mirror making it ready to hang right out of the box in either a vertical or horizontal orientation. Additional colors & sizes also available.