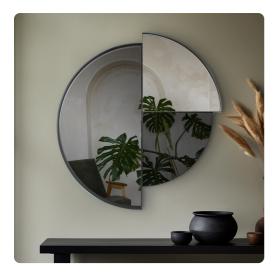

#### Mirrors

A mix of modern and industrial come together in our uniquely designed mirror that defies convention. This irregular mirror features three panes, each displaying a different color – black, gray, and regular mirror. All of these elements are seamlessly inset within a black frame, creating a mesmerizing 3D and geometric effect.