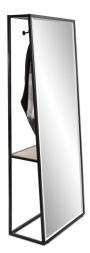

## Mirrors MHE94147 - O'Neill Multi **Functional Dressing Mirror**

## Mirrors

With small space living being such a hot trend currently, we started to design with this in mind. The O'Neill beveled dressing mirror began with our popular oversized leaners that grace so many homes today. We looked at that space behind the mirror and started to redesign the use of that space to fit today's sometimes tight quarters. We added a shelf in a light oak colored finish as well as a top row of modern styled hangers, all in a metal frame finished in matte black.