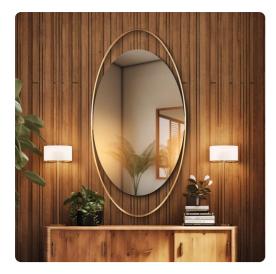

## Mirrors

A beautifully designed Nouvel elliptical stainless steel frame is perfectly balanced with a frameless inner mirror that repeats the shape and form of the design. The outer frame finished in brushed brass seems to be effortlessly holding up the center floating frameless mirror. The modern minimal design allows this piece to take a prominent place in any room in the home from dressing room to foyer.

## Specifications

Height 60H Material Stainless Steel Width 30W Finish Antique Package Dimensions 35X65X4

https://www.mdcwall.com/go/sku/MHE94115