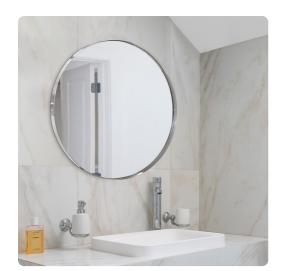

## Mirrors

With the idea that less is more, our Steele Mirror features a simple round mirror trimmed in a flat, shadow box styled stainless steel frame. This version has been updated to a more modern finished of polished black stainless. D Rings are affixed to the back of the mirror making it ready to hang right out of the box. Additional colors & sizes also available.