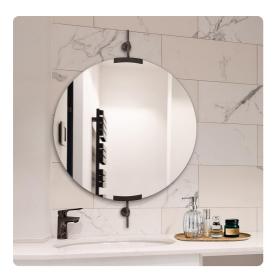

# Mirrors MHE94086 – Wexford Round Mirror

#### Mirrors

The Wexford mirrors were inspired by the late 1800'sgentleman's barbershop mirrors found throughout England. The hand forged iron brackets finished in a oil rubbed bronze styled finish allows the mirrors to be mounted off the wall. The classic round mirror acts as an excellent mirror over a vanity or entryway. The styling of the Wexford collection recreates a nostalgic feel which is still a big part of today's designer trends.

#### Specifications

Height 42H Material Glass/Stainless Steel Width 30W Weight 28.5 Finish Brushed Package Dimensions 33.1/2X33.1/2X4.1/2

https://www.mdcwall.com/go/sku/MHE94086