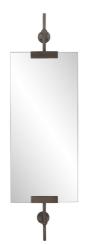

# Mirrors MHE94085 – Wexford Rectangular Mirror Small

#### Mirrors

The Wexford mirrors were inspired by the late 1800'sgentleman's barbershop mirrors found throughout England. The hand forged iron brackets finished in a oil rubbed bronze styled finish allows the mirrors to be mounted off the wall. The small sized elongated rectangular mirror acts as an excellent mirror for a small power room or anywhere where space is limited. The styling of the Wexford collection recreates a nostalgic feel which is still a big part of today's designer trends.