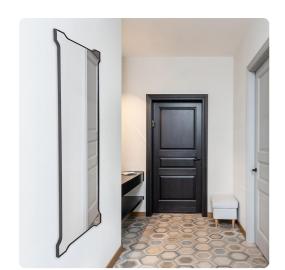

## Mirrors MHE94083 – Irina Mirror

## Mirrors

The beautifully shaped Irina mirror features flared angled corners and a thin framed profile in a matte black finish. Designed to maximize the mirrored view this thin profile of a frame fits in with today's hottest trends. From a traditional setting to an industrial loft, this mirror flows effortlessly through many lifestyles. Perfectly at home hung vertically as a dressing mirror or hung horizontally over a credenza, the Irina mirror delivers a designer look where ever it is placed.