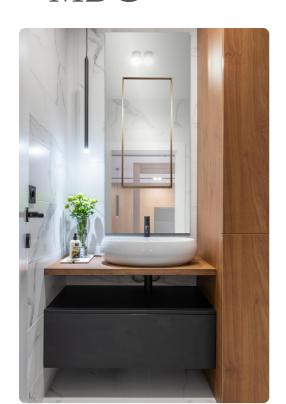

## Mirrors

The Leonardo rectangular farmless dressing mirror features a unique mirror within a mirror design. This artfully crafted design with a center inset mirror framed in stainless steel and finished in brushed brass. An incredible statement piece in any decor from modern to classic. Whether hung in as an individual mirror in a dressing area or installed in a group these mirrors will definitely create a dramatic focal point to any room.