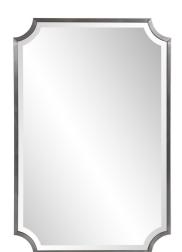

## Mirrors MHE94064 – Hastings Brushed Titanium Shield Mirror

## Mirrors

Shields for centuries have inspired many unique designs including furniture, fabrics, accessories and mirrors. Our Hastings Rectangular Mirror is one such shape that still relates to todays home decor. The brushed titanium silver stainless steel frame mirror with bevel recreates a style that is timeless for the ages. Additional finish available.