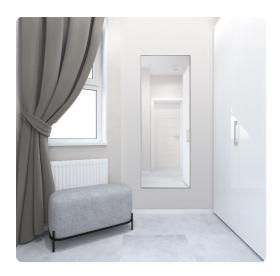

# Mirrors MHE94053 – Van Buren Brushed Brass Rectangle Mirror

#### Mirrors

The Van Buren Dressing Mirror features a beautiful tall stainless steel framed mirror in a brushed brass finish. A new ultra thin frame profile allows for the maximum amount of viewing in each size of mirror. This mirror will become a staple to hang over anyone's vanity or dressing room. Additional shapes and finishes available.

#### Specifications

Height 48H Material Stainless Steel Width 18W Shape Rectangle Weight 13.01 Finish Brushed

https://www.mdcwall.com/go/sku/MHE94053