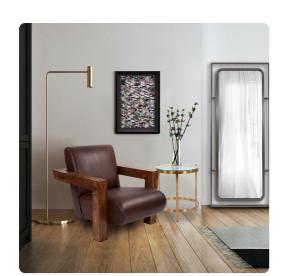

## Mirrors MHE94032 – Huron Mirror

## Mirrors

Urban decor has often taken its lead from industrial elements of the past. Take for instance our tall Huron Dressing Mirror. The rich brushed black nickel finish of the simple iron frame highlights the design to fit that urban lifestyle. Keyhole attachments are manufactured into the back of the frame so it is ready to hang right out of the box in either a horizontal or vertical orientation!

## **Specifications**

Height 72H
Material Stainless Steel
Width 30W
Shape Rectangle
Weight 7I
Finish Brushed
Package Dimensions 76 x 34 x 5

https://www.mdcwall.com/go/sku/MHE94032