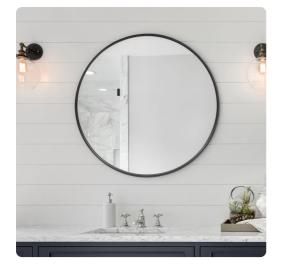

## Mirrors MHE94013 – Copenhagen Round Black Mirror

## Mirrors

European styling is personified with the simple frame of the Copenhagen Mirror. This mirrors is an easy fit for over a vanity or massed out on a focal wall. The simple stainless steel frame features a round shape. It is finished in a sleek brushed black. D rings are affixed to the back of the mirror so the piece is ready to hang right out of the box! Also available in additional finishes.

## Specifications

Height 30H Material Stainless Steel Width 30W Shape Round Weight 27 Finish Brushed Package Dimensions 34 x 34 x 4

https://www.mdcwall.com/go/sku/MHE94013