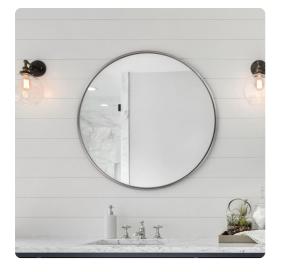

## Mirrors MHE94012 – Copenhagen Round Silver Mirror

## Mirrors

European styling is personified with the simple frame of the Copenhagen Mirror. This mirrors is an easy fit for over a vanity or massed out on a focal wall. The simple stainless steel frame features a round shape. It is finished in a sleek brushed silver. D rings are affixed to the back of the mirror so the piece is ready to hang right out of the box! Also available in additional finishes.

## Specifications

Height 30H Material Stainless Steel Width 30W Shape Round Weight 27 Finish Brushed Package Dimensions 34 x 34 x 4

https://www.mdcwall.com/go/sku/MHE94012