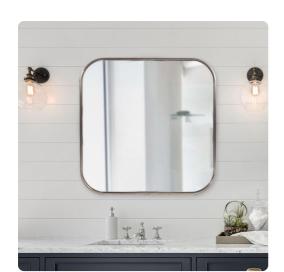

## Mirrors MHE94011 – Copenhagen Square Brass Mirror

## Mirrors

European styling is personified with the simply curves of the corners of the Copenhagen Mirror. This mirrors is an easy fit for over a vanity or massed out on a focal wall. The simple stainless steel frame features a square shape with rounded corners. It is finished in a sleek brushed brass. D rings are affixed to the back of the mirror so the piece is ready to hang right out of the box in a square or diamond orientation! Also available in additional finishes.

## **Specifications**

Height 30H Material Stainless Steel Width 30W Shape Square Weight 30 Finish Brushed Package Dimensions 34 x 34 x 5

https://www.mdcwall.com/go/sku/MHE94011