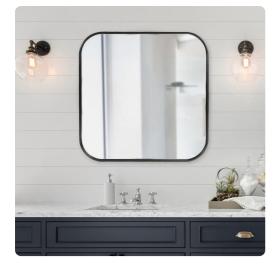

## Mirrors MHE94010 – Copenhagen Square Black Mirror

## Mirrors

European styling is personified with the simply curves of the corners of the Copenhagen Mirror. This mirrors is an easy fit for over a vanity or massed out on a focal wall. The simple stainless steel frame features a square shape with rounded corners. It is finished in a sleek brushed black. D rings are affixed to the back of the mirror so the piece is ready to hang right out of the box in a square or diamond orientation! Also available in additional finishes.