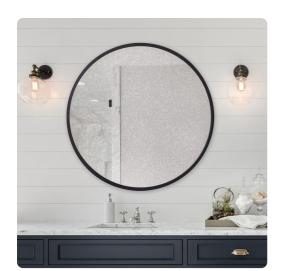

## Mirrors

European styling is personified with the simple round frame of the Calgary Mirror. This mirror is an easy fit for over a vanity or on a focal wall. The simple stainless steel frame features a round shape with a mirror with an antiqued effect. It is finished in a sleek brushed graphite gray. D rings are affixed to the back of the mirror so the piece is ready to hang right out of the box.