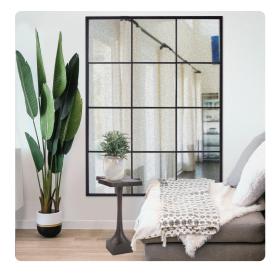

## Mirrors MHE94007 – Racine Windowpane Mirror

#### Mirrors

Our Racine Mirror features a grid like black metal frame that creates a windowpane effect. The mirror has an antiqued finish contributing to the industrial look of the piece. The Racine Mirror is a perfect accent piece for an entryway, bathroom, bedroom or any room in your home. Key hole slots are manufactured on the back of the mirror so it is ready to hang right out of the box!