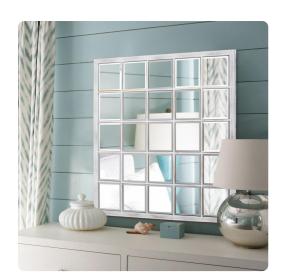

## Mirrors MHE94004 – Superior White Mirror

## Mirrors

Our Superior Mirror is a rectangular metal frame that houses mirrored tiles that create a windowpane effect. It is then finished in an antiqued white. The Superior Mirror is a perfect accent piece for an entryway, bathroom, bedroom or any room in your home. D-rings are attached to the back of the mirror so it is ready to hang right out of the box in a horizontal or vertical orientation! Each mirrored glass tile on this piece is beveled adding to its beauty and style.