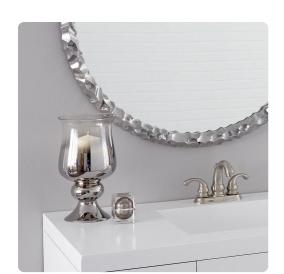

## Accessories MHE93018 – Smokey Glass Hurricane Small Vase

## Accessories

This vase is fashioned from expertly hand blown glass. The goblet shaped body and flared base is finished in a striking metallic silver with a smoky ombre effect. Pair with the larger size to complete the set. Console tables, book shelves, pedestals or any other place that an accent is needed, are the perfect places for this vase. Vase can hold water.