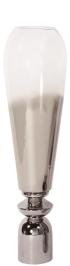

## Accessories

The large oversized shape of this expertly hand blown glass vase makes it a perfect floor vase. The bell shaped body and base is finished in a striking metallic silver with a smoky ombre effect. Pair with the smaller size to complete the set. Console tables, pedestals or any other place that an accent is needed, are the perfect places for this vase. Vase can hold water.

## **Specifications**

Height 51H Material Glass Width 7W Shape Round Weight 24 Finish Ombre Package Dimensions 16 x 16 x 56

https://www.mdcwall.com/go/sku/MHE93016