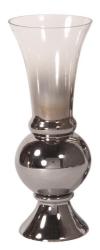

## Accessories MHE93010 - Smokey Glass Fluted Small Vase

## Accessories

This vase is fashioned from expertly hand blown glass. The trumpet shaped body and flared base is finished in a striking metallic silver with a smoky ombre effect. Pair with the larger size to complete the set. Console tables, book shelves, pedestals or any other place that an accent is needed, are the perfect places for this vase. Vase can hold water.

## **Specifications**

Height 23.5/8H Material Glass Width 9.1/4W Shape Round Weight 12 Finish Ombre Package Dimensions 27 x 12 x 11

https://www.mdcwall.com/go/sku/MHE93010