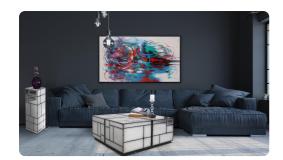

## Wall Art MHE92394 – Festival In The Park

## Wall Art

Festival In The Park was inspired by a small festival that was taking place one late summer weekend. The colors of the multi-colored lights, flags, and tents created the start to a colorful palette in this painting. The different layering of heavy brushstrokes and other material added important texture and depth.