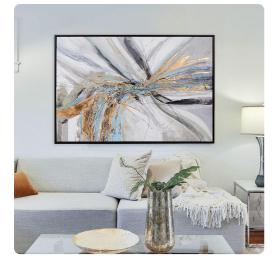

# Wall Art MHE92387 – Eruption of Color, Wall Art

#### Wall Art

Eruption of Color was created with the use of multiple paint cans being swing repeatedly over the canvas. As each color can spun back and forth, I moved the canvas so that colors could start to blend and take certain shapes. The concept was to express movement and to create a reaction to the movement. Layer upon layer was added along with touches of gold leaf to add further depth and certain amount of fluid movement.