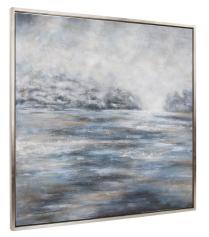

# Wall Art MHE92380 – Dreaming of Sailing Away, Wall Art

### Wall Art

A rainy and hazy day along the South Carolina coast was the inspiration for The Grey Marshes. As the sun started peaking through the early morning clouds, colors and shapes were being transformed and defined. The fog seemingly holding on to the ground and water gave everything a distorted glow.