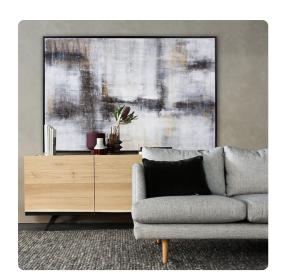

# Wall Art MHE92374 – Flow of Life, Wall Art

### Wall Art

The Flow Of Life was based from my person abstract sketches of life and the day to day emotions that I experienced. Lots of texture and layers were used to represent the complexity of each day. Framed in a black floating frame the artwork speaks to the introspection that we all go through in our lives.