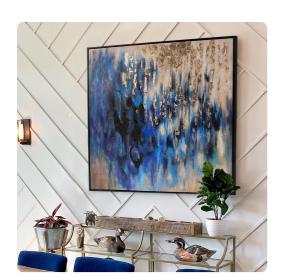

## Wall Art MHE92360 – Golden Iris Hand Painted Original Art

## Wall Art

The stately iris's of our neighborhood in the Midwest inspired this piece entitled Golden Iris. The spring showers would bring a burst of blooms in vibrant hues of blues and purples. The warm golden sun would then cover the colorful array blossoms and welcome new ones with each passing day. The gallery wrapped canvas is set into a floating black wood frame.