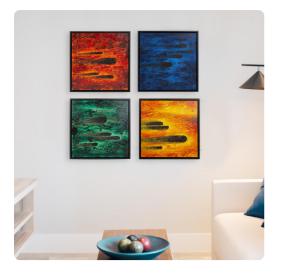

# Wall Art MHE92357 – Comet Blue Flare Hand Painted Original Art

#### Wall Art

This four piece series takes its inspiration from watching a rare and brief meteor shower one summer. The shades of green, red, yellow, and blues came to me as I wondered how the differing colors would play out as the comets raced through space toward some unknown destination. Thick layers of paint are hand applied to create movement and texture. Because it is hand painted, no two pieces of art will be exactly the same. The gallery wrapped canvas is set into a floating black wood frame. Hardware is attached so the back of the art so that it is ready to hang right out of the box.