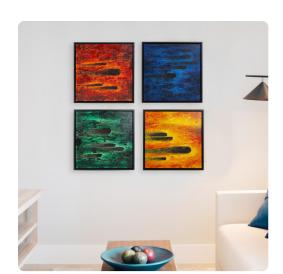

# MHE92356 – Comet Red Flare Hand Painted Original Art

### Wall Art

This four piece series takes its inspiration from watching a rare and brief meteor shower one summer. The shades of green, red, yellow, and blues came to me as I wondered how the differing colors would play out as the comets raced through space toward some unknown destination. Thick layers of paint are hand applied to create movement and texture. Because it is hand painted, no two pieces of art will be exactly the same. The gallery wrapped canvas is set into a floating black wood frame. Hardware is attached so the back of the art so that it is ready to hang right out of the box.