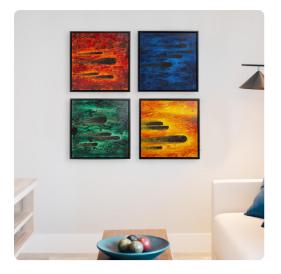

# Wall Art MHE92355 – Comet Yellow Flare Hand Painted Original Art

#### Wall Art

This four piece series takes its inspiration from watching a rare and brief meteor shower one summer. The shades of green, red, yellow, and blues came to me as I wondered how the differing colors would play out as the comets raced through space toward some unknown destination. Thick layers of paint are hand applied to create movement and texture. Because it is hand painted, no two pieces of art will be exactly the same. The gallery wrapped canvas is set into a floating black wood frame. Hardware is attached so the back of the art so that it is ready to hang right out of the box.