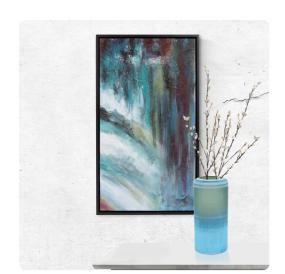

## Wall Art MHE92350 – Divisional Joy Hand Painted Original Art

Divisional Joy is the first release in a 3 part series of an abstract absorbed in deep blue's, green's, and red's. The first of the overall flow of the brushes and the deep textures will leave you wanting to see the continuation of the hand painted work of art. Thick layers of paint are hand applied to create movement and texture. Because it is hand painted, no two pieces of art will be exactly the same. The gallery wrapped canvas is set into a floating black wood frame.