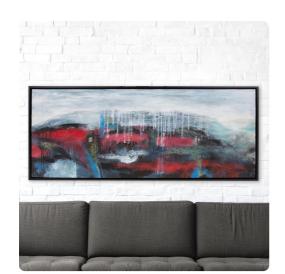

# MHE92348 – Call It Dreamy Hand Painted Original Art

### Wall Art

While working in the garden on hot summer day, I stopped long enough to sit in the shade to cool off. I started daydreaming that the big white fluffy clouds drifted down and into the flowers. As I sketched a quick idea of the composition, I realized how much I love the garden for inspiration. Thick layers of paint are hand applied to create movement and texture. Because it is hand painted, no two pieces of art will be exactly the same. The gallery wrapped canvas is set into a floating black wood frame. Hardware is attached so the back of the art so that it is ready to hang right out of the box.