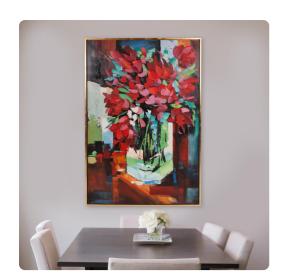

# MHE92336 – Red Tulips In Vase Hand Painted Original Art

### Wall Art

After a long winter, I could hardly wait for the first bulbs to start blooming in the garden. One early spring, the first flowers in bloom were the red tulips. Proud as can be, I made my way out to the garden, thinking Today is the BEST day ever! Thick layers of paint are hand applied to create movement and texture. Because this is an original hand painted work of art, no two pieces of art will be exactly the same. The gallery wrapped canvas is set into a floating gold leaf wood frame. Hardware is attached so the back of the art so that it is ready to hang right out of the box!