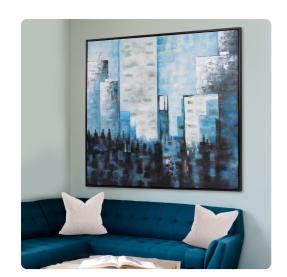

# MHE92335 – View From The Window Hand Painted Original Art

### Wall Art

My view from our 11th floor kitchen window always made the task of cleaning the dishes much more enjoyable. It also became the inspiration for this piece so I can always remember 8th Ave in Manhattan. Thick layers of paint are hand applied to create movement and texture. Because this is an original hand painted work of art, no two pieces of art will be exactly the same. The gallery wrapped canvas is set into a floating black wood frame. Hardware is attached so the back of the art so that it is ready to hang right out of the box!