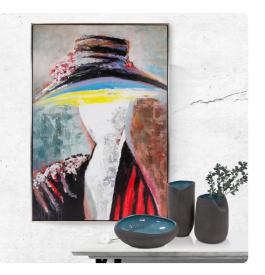

## Wall Art MHE92334 – Lady Marta Hand Painted Original Art <sup>Wall Art</sup>

I was always memorized by watching my grandmother prepare to go to meet her lady friends or their famous luncheons donned in their finest complete with hats. A couple of hours later here she would come back, only to reappear in her casual slacks and button down blouse ready for the rest of the day. Thick layers of paint are hand applied to create movement and texture. Because it is hand painted, no two pieces of art will be exactly the same. The gallery wrapped canvas is set into a floating silver leaf wood frame. Hardware is attached so the back of the art so that it is ready to hang right out of the box!