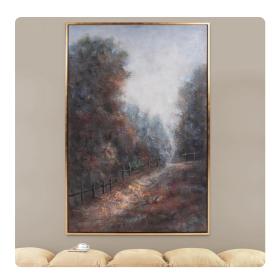

# Wall Art MHE92332 – Meadow Hand Painted Original Art

#### Wall Art

During my childhood summers, my family would head to the family farm. The small one lane road was overgrown and forgotten. Every morning I was encouraged to take a walk. I was given a bag and in it I collected anything I found interesting. Later, I held everyone's attention with a show & tell session of my findings. Thick layers of paint are hand applied to create movement and texture. Because this is an original hand painted work of art, no two pieces of art will be exactly the same. The gallery wrapped canvas is set into a floating gold leaf wood frame. Hardware is attached so the back of the art so that it is ready to hang right out of the box!