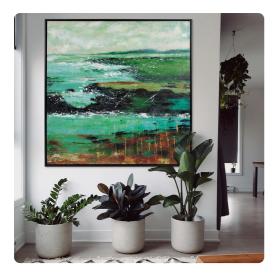

## Wall Art MHE92330 – Irish Shore Hand Painted Original Art <sup>Wall Art</sup>

The Irish coast line northeast of Dublin totally mesmerized me. Here the calmness of the countryside meets the roughness of the sea to create a lasting love affair. Thick layers of paint are hand applied to create movement and texture. Because this is an original hand painted work of art, no two pieces of art will be exactly the same. The gallery wrapped canvas is set into a floating black wood frame. Hardware is attached so the back of the art so that it is ready to hang right out of the box in either a horizontal or vertical orientation!