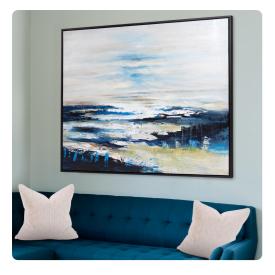

## Wall Art MHE92327 – Lush Valley Hand Painted Original Art <sup>Wall Art</sup>

The deep richness of the land paired with the tranquility of the sea come together at the shoreline to celebrate the best qualities of each in our Lush Valley Original Art. Thick layers of paint are hand applied to create movement and texture. Because this is an original hand painted work of art, no two pieces of art will be exactly the same. The gallery wrapped canvas is set into a floating black wood frame. Hardware is attached so the back of the art so that it is ready to hang right out of the box!