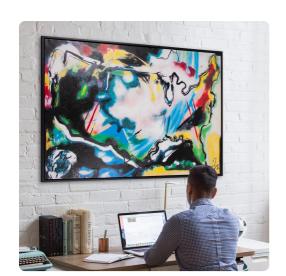

# MHE92325 – States Of Color Hand Painted Original Art

### Wall Art

Our States of Color Hand Painted Art is urban graffiti art translated for today's emerging contemporary artists. Thick layers of paint are hand applied to create movement and texture. Because this is an original hand painted work of art, no two pieces of art will be exactly the same. The gallery wrapped canvas is set into a floating black wood frame. Hardware is attached so the back of the art so that it is ready to hang right out of the box in either a horizontal or vertical orientation!