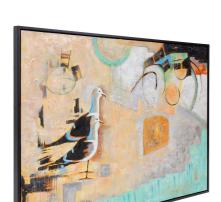

## Wall Art

A long weekend at the beach last summer gave me plenty of subject matter for my sketchbook. I sat there one afternoon and watched the seagulls march back and forth as they avoided the incoming waves. With my abstract eye, I started to add texture and shapes. Each I think added to the overall feel I had as I sat there and contemplated taking a mid afternoon nap.