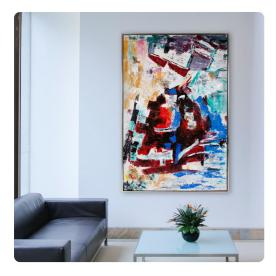

# Wall Art MHE92311 – Abstract For Far Hand Painted Original Art

### Wall Art

A ticker tape parade in New York was the inspiration for this POP of color. I was standing alongside a white brick building and watching the colors of the ticker tapes as they stuck to the damp wall creating their own work of art. Thick layers of paint are hand applied to create movement and texture. Because it is hand painted, no two pieces of art will be exactly the same. The gallery wrapped canvas is set into a floating silver leaf wood frame. Hardware is attached so the back of the art so that it is ready to hang right out of the box in either a horizontal or vertical orientation!