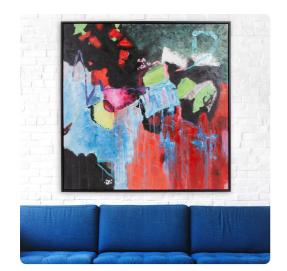

# MHE92309 – Flash of Colour Hand Painted Original Art

### Wall Art

Colour is how most of us express our passion in life. Bright rich colors of Flash of Colour represent a love of life and the pursuit of love. Thick layers of paint are hand applied to create movement and texture. Because it is hand painted, no two pieces of art will be exactly the same. The gallery wrapped canvas is set into a floating black wood frame. Hardware is attached so the back of the art so that it is ready to hang right out of the box!