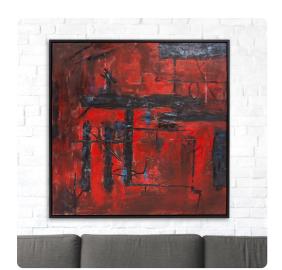

## Wall Art MHE92292 – Tribal Story Hand Painted Original Art

Wall Art

The world is made up of thousands of individual tribes of people. Early works in crude sketches and paintings told stories of day to day life. In very a small way with Tribal Story, our hope would be that these stories are never forgotten. Thick layers of paint are hand applied to create movement and texture. Because this is an original hand painted work of art, no two pieces of art will be exactly the same. The gallery wrapped canvas is set into a floating black wood frame. Hardware is attached so the back of the art so that it is ready to hang right out of the box in either a horizontal or vertical orientation!

## Specifications

Height 41.5H Material Canvas / Wood Width 41.5W Shape Square Weight 5.2 Finish Hand Finished Package Dimensions 47 x 47 x 4.5

https://www.mdcwall.com/go/sku/MHE92292