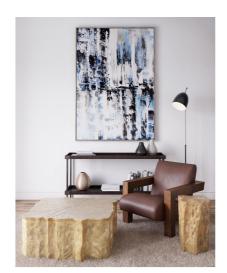

# MHE92278 – Black & White Test Hand Painted Original Art

### Wall Art

Vintage images of early printing presses & print blocks became a quick inspiration for the Black & White Test Hand Painted Canvas Wall Art. The mixtures of ink applied to the print blocks created an incredible palate to start from. The hand painted design is accented with touches of bright silver and blue giving the image an updated contemporary feel. Thick layers of paint are hand applied to create movement and texture. Because it is hand painted, no two pieces of art will be exactly the same. The gallery wrapped canvas is set into a floating silver leaf wood frame. Hardware is attached so the back of the art so that it is ready to hang right out of the box.