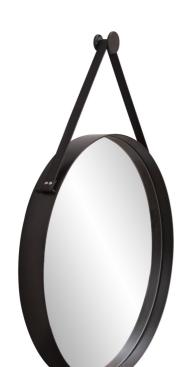

## Mirrors

British explorers for years have inspired everything from furniture to accessories. Their adventures often referred to as campaigns has created a design sensation. A mirror was often part of these travels and featured a leather strap that could be used to hang it from the tent or a tree. Hence the inspiration for our Huntley Mirror. A round stainless steel frame finished in brushed black features a leather strap. A matching round hanging knob affixes to the wall.