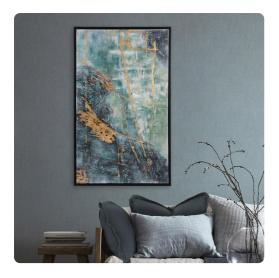

## Wall Art MHE92264 – Ocean Wave #1 Hand Painted Original Art <sup>Wall Art</sup>

The rich tones of turquoise and teal combine to create a tranquil state of mind in our Ocean Waves Hand Painted Canvas Wall Art. Tranquil ocean pools are filled with the wonders of algae and sea life depicted in abstract forms in metallic gold leaf. Thick layers of paint are hand applied to create movement and texture. Because it is hand painted, no two pieces of art will be exactly the same. The gallery wrapped canvas is set into a floating black wood frame. Hardware is attached so the back of the art so that it is ready to hang right out of the box.